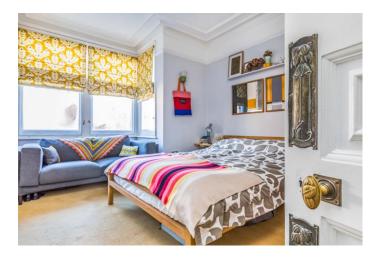

At over 2,500 sq.ft (237.8 sq.m) spanning three floors, this very deceptive home features an OUTSTANDING open plan kitchen/breakfast room plus lovely living and dining/family areas with Oak flooring, log-burner and bi-fold doors onto a delightful SOUTHERLY facing landscaped garden. The kitchen comes complete with a range of INTEGRATED appliances as well as a useful adjoining utility and cloakroom. The front reception room is currently used as a STUDIO and features an ornate open fireplace. Once on the first floor you will find three DOUBLE bedrooms including a master bedroom with EN-SUITE shower room plus a second shower room and the main family bathroom with twin wash basins. The upper floor features a very spacious STUDY AREA on the landing which leads to two additional double bedrooms. There is a small BASEMENT below the reception hall and externally, a side access leading to the rear garden.