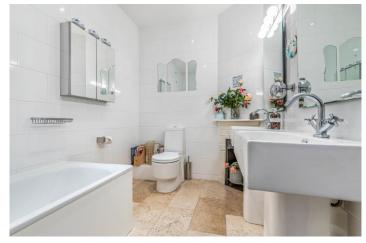

At over 2,500 sq.ft (237.8 sq.m) spanning three floors, this very deceptive home features an OUTSTANDING open plan kitchen/breakfast room plus lovely living and dining/family areas with Oak flooring, log-burner and bi-fold doors onto a delightful SOUTHERLY facing landscaped garden. The kitchen comes complete with a range of INTEGRATED appliances as well as a useful adjoining utility and cloakroom. The front reception room is currently used as a STUDIO and features an ornate open fireplace. Once on the first floor you will find three DOUBLE bedrooms including a master bedroom with EN-SUITE shower room plus a second shower room and the main family bathroom with twin wash basins. The upper floor features a very spacious STUDY AREA on the landing which leads to two additional double bedrooms. There is a small BASEMENT below the reception hall and externally, a side access leading to the rear garden.