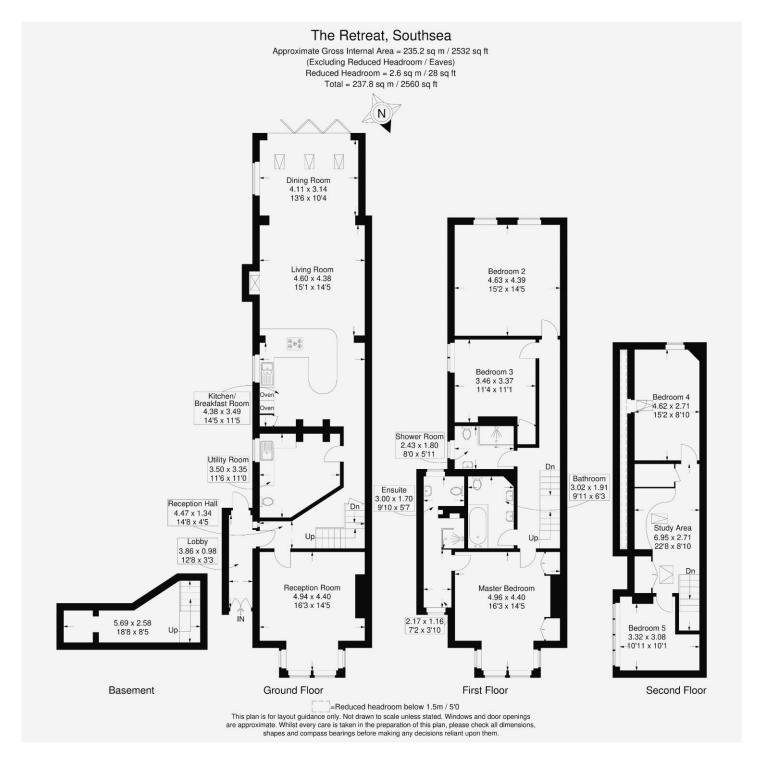

#### In Brief

We have pleasure in marketing for sale this SUBSTANTIAL five bedroom family residence situated in an EXCELLENT central Southsea location just around the corner from the main shopping precinct at Palmerston Road and only a short walk to the seafront.

At over 2,500 sq.ft (237.8 sq.m) spanning three floors, this very deceptive home features an OUTSTANDING open plan kitchen/breakfast room plus lovely living and dining/family areas with Oak flooring, log-burner and bi-fold doors onto a delightful SOUTHERLY facing landscaped garden. The kitchen comes complete with a range of INTEGRATED appliances as well as a useful adjoining utility and cloakroom. The front reception room is currently used as a STUDIO and features an ornate open fireplace. Once on the first floor you will find three DOUBLE bedrooms including a master bedroom with EN-SUITE shower room plus a second shower room and the main family bathroom with twin wash basins. The upper floor features a very spacious STUDY AREA on the landing which leads to two additional double bedrooms. There is a small BASEMENT below the reception hall and externally, a side access leading to the rear garden.

The property also benefits from gas central and the majority double glazed. Viewing is highly recommended to appreciate both the size and location of this fine family home. £775,000

KEY FACTS

TENURE: Freehold