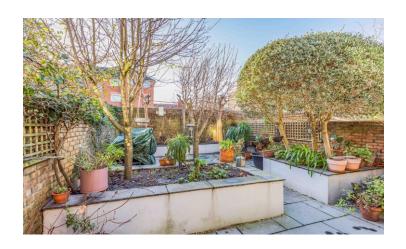

At over 2,500 sq.ft (237.8 sq.m) spanning three floors, this very deceptive home features an OUTSTANDING open plan kitchen/breakfast room plus lovely living and dining/family areas with Oak flooring, log-burner and bi-fold doors onto a delightful SOUTHERLY facing landscaped garden. The kitchen comes complete with a range of INTEGRATED appliances as well as a useful adjoining utility and cloakroom. The front reception room is currently used as a STUDIO and features an ornate open fireplace. Once on the first floor you will find three DOUBLE bedrooms including a master bedroom with EN-SUITE shower room plus a second shower room and the main family bathroom with twin wash basins. The upper floor features a very spacious STUDY AREA on the landing which leads to two additional double bedrooms. There is a small BASEMENT below the reception hall and externally, a side access leading to the rear garden.