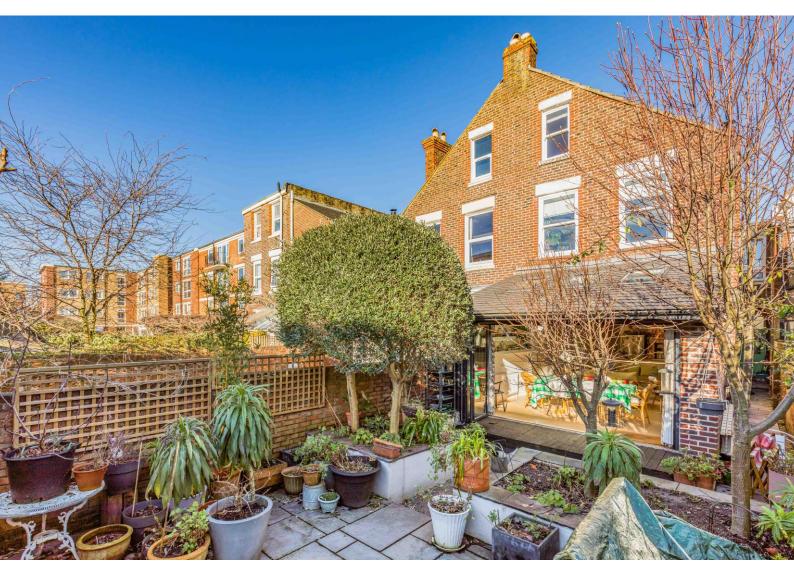

At over 2,500 sq.ft (237.8 sq.m) spanning three floors, this very deceptive home features an OUTSTANDING open plan kitchen/breakfast room plus lovely living and dining/family areas with Oak flooring, log-burner and bi-fold doors onto a delightful SOUTHERLY facing landscaped garden. The kitchen comes complete with a range of INTEGRATED appliances as well as a useful adjoining utility and cloakroom. The front reception room is currently used as a STUDIO and features an ornate open fireplace. Once on the first floor you will find three DOUBLE bedrooms including a master bedroom with EN-SUITE shower room plus a second shower room and the main family bathroom with twin wash basins. The upper floor features a very spacious STUDY AREA on the landing which leads to two additional double bedrooms. There is a small BASEMENT below the reception hall and externally, a side access leading to the rear garden.