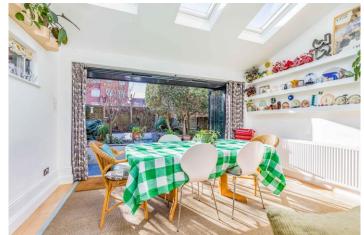

At over 2,500 sq.ft (237.8 sq.m) spanning three floors, this very deceptive home features an OUTSTANDING open plan kitchen/breakfast room plus lovely living and dining/family areas with Oak flooring, log-burner and bi-fold doors onto a delightful SOUTHERLY facing landscaped garden. The kitchen comes complete with a range of INTEGRATED appliances as well as a useful adjoining utility and cloakroom. The front reception room is currently used as a STUDIO and features an ornate open fireplace. Once on the first floor you will find three DOUBLE bedrooms including a master bedroom with EN-SUITE shower room plus a second shower room and the main family bathroom with twin wash basins. The upper floor features a very spacious STUDY AREA on the landing which leads to two additional double bedrooms. There is a small BASEMENT below the reception hall and externally, a side access leading to the rear garden.