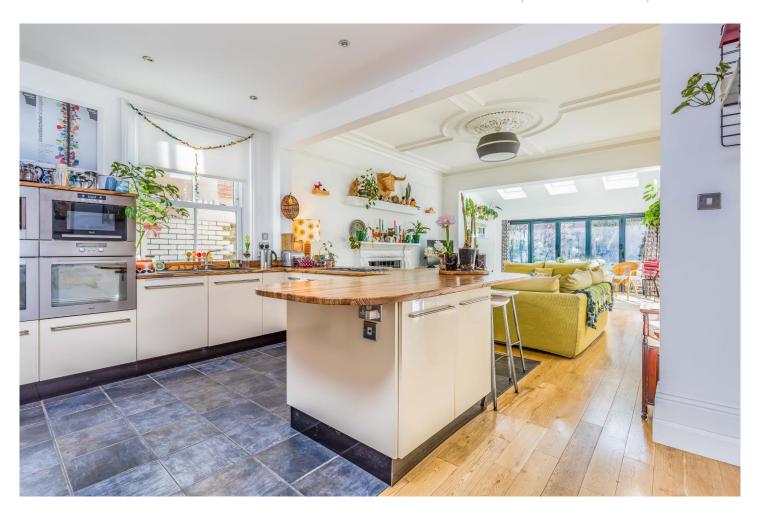

At over 2,500 sq.ft (237.8 sq.m) spanning three floors, this very deceptive home features an OUTSTANDING open plan kitchen/breakfast room plus lovely living and dining/family areas with Oak flooring, log-burner and bi-fold doors onto a delightful SOUTHERLY facing landscaped garden. The kitchen comes complete with a range of INTEGRATED appliances as well as a useful adjoining utility and cloakroom. The front reception room is currently used as a STUDIO and features an ornate open fireplace. Once on the first floor you will find three DOUBLE bedrooms including a master bedroom with EN-SUITE shower room plus a second shower room and the main family bathroom with twin wash basins. The upper floor features a very spacious STUDY AREA on the landing which leads to two additional double bedrooms. There is a small BASEMENT below the reception hall and externally, a side access leading to the rear garden.